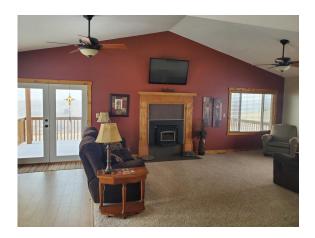

| accuracy.     |                                                                                                                                                                                                                                                                                                                                                                                                                                                                                                                                                                                                                                               |         |             |            |          |                 |                      |         |             |
|---------------|-----------------------------------------------------------------------------------------------------------------------------------------------------------------------------------------------------------------------------------------------------------------------------------------------------------------------------------------------------------------------------------------------------------------------------------------------------------------------------------------------------------------------------------------------------------------------------------------------------------------------------------------------|---------|-------------|------------|----------|-----------------|----------------------|---------|-------------|
| Room:         | Dimensions:                                                                                                                                                                                                                                                                                                                                                                                                                                                                                                                                                                                                                                   | Level:  | Appliances: |            |          | Other Info:     |                      |         |             |
| Living Room:  | 26.5X10.5                                                                                                                                                                                                                                                                                                                                                                                                                                                                                                                                                                                                                                     | М       |             | A/C:       | Central  |                 | % Fin. Base          | ement:  | 80          |
| Dining Room:  | 14X8.5                                                                                                                                                                                                                                                                                                                                                                                                                                                                                                                                                                                                                                        | М       |             | Heat:      | FA gas   |                 |                      | Stoop:  |             |
| Kitchen:      | 14X8.5                                                                                                                                                                                                                                                                                                                                                                                                                                                                                                                                                                                                                                        | М       | F           | ire Place: | New Osbu | rn              |                      | Patio:  | 6X64        |
| Breakfast:    |                                                                                                                                                                                                                                                                                                                                                                                                                                                                                                                                                                                                                                               |         | Ref         | rigerator: | yes      |                 | Covered              | Deck:   | 12X30       |
| Sunroom:      |                                                                                                                                                                                                                                                                                                                                                                                                                                                                                                                                                                                                                                               |         | Dis         | hwasher:   | Yes      |                 | 2 Car Ga             | arage : | 27X30       |
| Utility Room: | 10X8.5                                                                                                                                                                                                                                                                                                                                                                                                                                                                                                                                                                                                                                        | М       |             | Disposal:  | Yes      |                 | OutBu                | ilding: | 48'X 32'    |
| Mst Bedroom   | 14.5X13.8                                                                                                                                                                                                                                                                                                                                                                                                                                                                                                                                                                                                                                     | М       |             | Range:     | Yes      |                 |                      |         |             |
| Bedroom 2:    | 10.3X12                                                                                                                                                                                                                                                                                                                                                                                                                                                                                                                                                                                                                                       | М       | Rar         | ige Hood:  |          |                 |                      | Roof:   | Malarkey 18 |
| Bdr/office 3: | 9.8X10.3                                                                                                                                                                                                                                                                                                                                                                                                                                                                                                                                                                                                                                      | М       |             | Oven:      | Yes      |                 | Ex                   | terior: | brick       |
| NC Bdr 4:     | 14X9.7                                                                                                                                                                                                                                                                                                                                                                                                                                                                                                                                                                                                                                        | L       | M           | icrowave:  | Yes,     |                 |                      | UGS:    | no          |
| Family Room:  | 14X26.5                                                                                                                                                                                                                                                                                                                                                                                                                                                                                                                                                                                                                                       | L       | C           | arpeting:  | Yes      |                 | Win                  | dows:   | Wood        |
|               |                                                                                                                                                                                                                                                                                                                                                                                                                                                                                                                                                                                                                                               |         |             | Curtains:  | Yes      |                 |                      | Doors:  | Solid Oak   |
|               |                                                                                                                                                                                                                                                                                                                                                                                                                                                                                                                                                                                                                                               |         |             | Washer:    | Yes      |                 | 1                    | Faxes:  | \$4,782.92  |
| Mst Bath 1:   | 10.X7.5                                                                                                                                                                                                                                                                                                                                                                                                                                                                                                                                                                                                                                       | М       |             | Dryer:     | Yes      |                 | Avg. Util.           | (Gas):  | \$100       |
| Bath 2:       | 10.3X6                                                                                                                                                                                                                                                                                                                                                                                                                                                                                                                                                                                                                                        | М       | Si          | noke Det.  | Yes      |                 | Avg. Util.           | (Elec): | \$100-\$150 |
| Bath 3:       | 11.4X5.11                                                                                                                                                                                                                                                                                                                                                                                                                                                                                                                                                                                                                                     |         | Wate        | er Heater: | yes      |                 | Lo                   | t Size: | 10.99 acres |
| HOA           | \$200.00                                                                                                                                                                                                                                                                                                                                                                                                                                                                                                                                                                                                                                      | Road    | Water       | Softener:  | None     |                 | Z                    | oning:  | SF          |
| Remarks:      | Views Views of Lake McConaughy and surrounding grassland on the newly reconstructed deck<br>are spectacular. This 2 story brick home is located on 11 acres with a Cleary building with a 12 ft<br>overhead door and 10 ft overhead door, plus 2 car garage attached to the home. Large windows to take<br>in all the views and a walk out basement with patio to enjoy the sunrise and sunset. Large Master<br>Bedroom with en-suite bath. 2 additional full bathrooms and bedrooms for family and beach loving<br>friends. 2018 Marlarkey foof, wood burning insert in family room and charcoal grill built in on the<br>deck. Call to see! |         |             |            |          |                 |                      |         |             |
| Owner:        | Lowell Harter                                                                                                                                                                                                                                                                                                                                                                                                                                                                                                                                                                                                                                 | Renter: |             |            |          | Danette's cell: |                      |         | 89-4597     |
| Occupied:     | ves                                                                                                                                                                                                                                                                                                                                                                                                                                                                                                                                                                                                                                           | Listir  | ng Agent:   |            |          |                 | Listing Date: 03/06/ |         |             |
| •             |                                                                                                                                                                                                                                                                                                                                                                                                                                                                                                                                                                                                                                               |         |             |            |          |                 | 0                    |         |             |