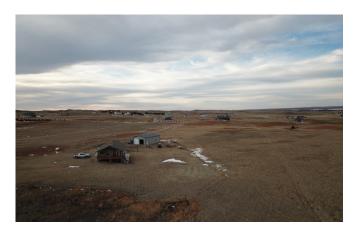

| accuracy.     |                                                                                                                                                                                                                                                                                                                                                                                                                                                                                                                                                                                                                                               |         |             |            |          |                 |                      |         |             |
|---------------|-----------------------------------------------------------------------------------------------------------------------------------------------------------------------------------------------------------------------------------------------------------------------------------------------------------------------------------------------------------------------------------------------------------------------------------------------------------------------------------------------------------------------------------------------------------------------------------------------------------------------------------------------|---------|-------------|------------|----------|-----------------|----------------------|---------|-------------|
| Room:         | Dimensions:                                                                                                                                                                                                                                                                                                                                                                                                                                                                                                                                                                                                                                   | Level:  | Appliances: |            |          | Other Info:     |                      |         |             |
| Living Room:  | 26.5X10.5                                                                                                                                                                                                                                                                                                                                                                                                                                                                                                                                                                                                                                     | М       |             | A/C:       | Central  |                 | % Fin. Base          | ement:  | 80          |
| Dining Room:  | 14X8.5                                                                                                                                                                                                                                                                                                                                                                                                                                                                                                                                                                                                                                        | М       |             | Heat:      | FA gas   |                 |                      | Stoop:  |             |
| Kitchen:      | 14X8.5                                                                                                                                                                                                                                                                                                                                                                                                                                                                                                                                                                                                                                        | М       | F           | ire Place: | New Osbu | rn              |                      | Patio:  | 6X64        |
| Breakfast:    |                                                                                                                                                                                                                                                                                                                                                                                                                                                                                                                                                                                                                                               |         | Ref         | rigerator: | yes      |                 | Covered              | Deck:   | 12X30       |
| Sunroom:      |                                                                                                                                                                                                                                                                                                                                                                                                                                                                                                                                                                                                                                               |         | Dis         | hwasher:   | Yes      |                 | 2 Car Ga             | arage : | 27X30       |
| Utility Room: | 10X8.5                                                                                                                                                                                                                                                                                                                                                                                                                                                                                                                                                                                                                                        | М       |             | Disposal:  | Yes      |                 | OutBu                | ilding: | 48'X 32'    |
| Mst Bedroom   | 14.5X13.8                                                                                                                                                                                                                                                                                                                                                                                                                                                                                                                                                                                                                                     | М       |             | Range:     | Yes      |                 |                      |         |             |
| Bedroom 2:    | 10.3X12                                                                                                                                                                                                                                                                                                                                                                                                                                                                                                                                                                                                                                       | М       | Rar         | ige Hood:  |          |                 |                      | Roof:   | Malarkey 18 |
| Bdr/office 3: | 9.8X10.3                                                                                                                                                                                                                                                                                                                                                                                                                                                                                                                                                                                                                                      | М       |             | Oven:      | Yes      |                 | Ex                   | terior: | brick       |
| NC Bdr 4:     | 14X9.7                                                                                                                                                                                                                                                                                                                                                                                                                                                                                                                                                                                                                                        | L       | M           | icrowave:  | Yes,     |                 |                      | UGS:    | no          |
| Family Room:  | 14X26.5                                                                                                                                                                                                                                                                                                                                                                                                                                                                                                                                                                                                                                       | L       | C           | arpeting:  | Yes      |                 | Win                  | dows:   | Wood        |
|               |                                                                                                                                                                                                                                                                                                                                                                                                                                                                                                                                                                                                                                               |         |             | Curtains:  | Yes      |                 |                      | Doors:  | Solid Oak   |
|               |                                                                                                                                                                                                                                                                                                                                                                                                                                                                                                                                                                                                                                               |         |             | Washer:    | Yes      |                 | 1                    | Faxes:  | \$4,782.92  |
| Mst Bath 1:   | 10.X7.5                                                                                                                                                                                                                                                                                                                                                                                                                                                                                                                                                                                                                                       | М       |             | Dryer:     | Yes      |                 | Avg. Util.           | (Gas):  | \$100       |
| Bath 2:       | 10.3X6                                                                                                                                                                                                                                                                                                                                                                                                                                                                                                                                                                                                                                        | М       | Si          | noke Det.  | Yes      |                 | Avg. Util.           | (Elec): | \$100-\$150 |
| Bath 3:       | 11.4X5.11                                                                                                                                                                                                                                                                                                                                                                                                                                                                                                                                                                                                                                     |         | Wate        | er Heater: | yes      |                 | Lo                   | t Size: | 10.99 acres |
| HOA           | \$200.00                                                                                                                                                                                                                                                                                                                                                                                                                                                                                                                                                                                                                                      | Road    | Water       | Softener:  | None     |                 | Z                    | oning:  | SF          |
| Remarks:      | Views Views of Lake McConaughy and surrounding grassland on the newly reconstructed deck<br>are spectacular. This 2 story brick home is located on 11 acres with a Cleary building with a 12 ft<br>overhead door and 10 ft overhead door, plus 2 car garage attached to the home. Large windows to take<br>in all the views and a walk out basement with patio to enjoy the sunrise and sunset. Large Master<br>Bedroom with en-suite bath. 2 additional full bathrooms and bedrooms for family and beach loving<br>friends. 2018 Marlarkey foof, wood burning insert in family room and charcoal grill built in on the<br>deck. Call to see! |         |             |            |          |                 |                      |         |             |
| Owner:        | Lowell Harter                                                                                                                                                                                                                                                                                                                                                                                                                                                                                                                                                                                                                                 | Renter: |             |            |          | Danette's cell: |                      |         | 89-4597     |
| Occupied:     | ves                                                                                                                                                                                                                                                                                                                                                                                                                                                                                                                                                                                                                                           | Listir  | ng Agent:   |            |          |                 | Listing Date: 03/06/ |         |             |
| •             |                                                                                                                                                                                                                                                                                                                                                                                                                                                                                                                                                                                                                                               |         |             |            |          |                 | 0                    |         |             |