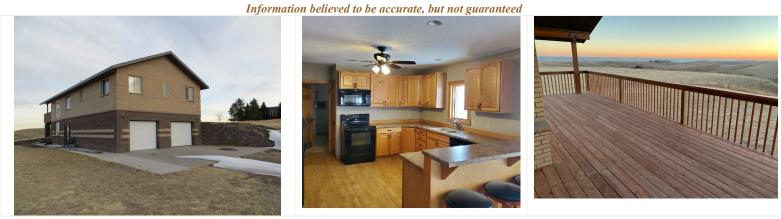

Key: LB

REALTO

& Associates Realty, LLC

"We make it happen... You make it home!"

Address:115 Hidden Canyon, Brule NE 69153Price: \$478,000.00Legal Description:LOT 15 BLK 2 HIDDEN CANYON ESTATES1 1A, Keith County

 Bedrooms:
 3+1
 Baths:
 3
 Style:
 2 Story
 Age:
 2002

 Total Sq. Ft.
 2346
 Main Level:
 1620
 Upper Level:
 Lower Level:
 726

 Square footage is based on Keith County Assessor's site and has not been verified by Realtor. Buyers are advised to verify all measurements to guarantee accuracy.
 Dimensions:
 Lovel:
 Appliances:
 Other Info:

| accuracy.     |                                                                                                                                                                                                                                                                                                                                                                                                                                                                                                                                                                                                                                               |         |             |            |          |                 |                      |         |             |
|---------------|-----------------------------------------------------------------------------------------------------------------------------------------------------------------------------------------------------------------------------------------------------------------------------------------------------------------------------------------------------------------------------------------------------------------------------------------------------------------------------------------------------------------------------------------------------------------------------------------------------------------------------------------------|---------|-------------|------------|----------|-----------------|----------------------|---------|-------------|
| Room:         | Dimensions:                                                                                                                                                                                                                                                                                                                                                                                                                                                                                                                                                                                                                                   | Level:  | Appliances: |            |          | Other Info:     |                      |         |             |
| Living Room:  | 26.5X10.5                                                                                                                                                                                                                                                                                                                                                                                                                                                                                                                                                                                                                                     | М       |             | A/C:       | Central  |                 | % Fin. Base          | ement:  | 80          |
| Dining Room:  | 14X8.5                                                                                                                                                                                                                                                                                                                                                                                                                                                                                                                                                                                                                                        | М       |             | Heat:      | FA gas   |                 |                      | Stoop:  |             |
| Kitchen:      | 14X8.5                                                                                                                                                                                                                                                                                                                                                                                                                                                                                                                                                                                                                                        | М       | F           | ire Place: | New Osbu | rn              |                      | Patio:  | 6X64        |
| Breakfast:    |                                                                                                                                                                                                                                                                                                                                                                                                                                                                                                                                                                                                                                               |         | Ref         | rigerator: | yes      |                 | Covered              | Deck:   | 12X30       |
| Sunroom:      |                                                                                                                                                                                                                                                                                                                                                                                                                                                                                                                                                                                                                                               |         | Dis         | hwasher:   | Yes      |                 | 2 Car Ga             | arage : | 27X30       |
| Utility Room: | 10X8.5                                                                                                                                                                                                                                                                                                                                                                                                                                                                                                                                                                                                                                        | М       |             | Disposal:  | Yes      |                 | OutBu                | ilding: | 48'X 32'    |
| Mst Bedroom   | 14.5X13.8                                                                                                                                                                                                                                                                                                                                                                                                                                                                                                                                                                                                                                     | М       |             | Range:     | Yes      |                 |                      |         |             |
| Bedroom 2:    | 10.3X12                                                                                                                                                                                                                                                                                                                                                                                                                                                                                                                                                                                                                                       | М       | Rar         | ige Hood:  |          |                 |                      | Roof:   | Malarkey 18 |
| Bdr/office 3: | 9.8X10.3                                                                                                                                                                                                                                                                                                                                                                                                                                                                                                                                                                                                                                      | М       |             | Oven:      | Yes      |                 | Ex                   | terior: | brick       |
| NC Bdr 4:     | 14X9.7                                                                                                                                                                                                                                                                                                                                                                                                                                                                                                                                                                                                                                        | L       | M           | icrowave:  | Yes,     |                 |                      | UGS:    | no          |
| Family Room:  | 14X26.5                                                                                                                                                                                                                                                                                                                                                                                                                                                                                                                                                                                                                                       | L       | C           | arpeting:  | Yes      |                 | Win                  | dows:   | Wood        |
|               |                                                                                                                                                                                                                                                                                                                                                                                                                                                                                                                                                                                                                                               |         |             | Curtains:  | Yes      |                 |                      | Doors:  | Solid Oak   |
|               |                                                                                                                                                                                                                                                                                                                                                                                                                                                                                                                                                                                                                                               |         |             | Washer:    | Yes      |                 | 1                    | Faxes:  | \$4,782.92  |
| Mst Bath 1:   | 10.X7.5                                                                                                                                                                                                                                                                                                                                                                                                                                                                                                                                                                                                                                       | М       |             | Dryer:     | Yes      |                 | Avg. Util.           | (Gas):  | \$100       |
| Bath 2:       | 10.3X6                                                                                                                                                                                                                                                                                                                                                                                                                                                                                                                                                                                                                                        | М       | Si          | noke Det.  | Yes      |                 | Avg. Util.           | (Elec): | \$100-\$150 |
| Bath 3:       | 11.4X5.11                                                                                                                                                                                                                                                                                                                                                                                                                                                                                                                                                                                                                                     |         | Wate        | er Heater: | yes      |                 | Lo                   | t Size: | 10.99 acres |
| HOA           | \$200.00                                                                                                                                                                                                                                                                                                                                                                                                                                                                                                                                                                                                                                      | Road    | Water       | Softener:  | None     |                 | Z                    | oning:  | SF          |
| Remarks:      | Views Views of Lake McConaughy and surrounding grassland on the newly reconstructed deck<br>are spectacular. This 2 story brick home is located on 11 acres with a Cleary building with a 12 ft<br>overhead door and 10 ft overhead door, plus 2 car garage attached to the home. Large windows to take<br>in all the views and a walk out basement with patio to enjoy the sunrise and sunset. Large Master<br>Bedroom with en-suite bath. 2 additional full bathrooms and bedrooms for family and beach loving<br>friends. 2018 Marlarkey foof, wood burning insert in family room and charcoal grill built in on the<br>deck. Call to see! |         |             |            |          |                 |                      |         |             |
| Owner:        | Lowell Harter                                                                                                                                                                                                                                                                                                                                                                                                                                                                                                                                                                                                                                 | Renter: |             |            |          | Danette's cell: |                      |         | 89-4597     |
| Occupied:     | ves                                                                                                                                                                                                                                                                                                                                                                                                                                                                                                                                                                                                                                           | Listir  | ng Agent:   |            |          |                 | Listing Date: 03/06/ |         |             |
| •             |                                                                                                                                                                                                                                                                                                                                                                                                                                                                                                                                                                                                                                               |         |             |            |          |                 | 0                    |         |             |