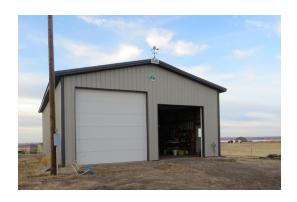

| accuracy.     |                                                                                                                                                                                                                                                                                                                                                                                                                                                                                                                                                                                                                                               |         |             |            |          |                 |                      |         |             |
|---------------|-----------------------------------------------------------------------------------------------------------------------------------------------------------------------------------------------------------------------------------------------------------------------------------------------------------------------------------------------------------------------------------------------------------------------------------------------------------------------------------------------------------------------------------------------------------------------------------------------------------------------------------------------|---------|-------------|------------|----------|-----------------|----------------------|---------|-------------|
| Room:         | Dimensions:                                                                                                                                                                                                                                                                                                                                                                                                                                                                                                                                                                                                                                   | Level:  | Appliances: |            |          | Other Info:     |                      |         |             |
| Living Room:  | 26.5X10.5                                                                                                                                                                                                                                                                                                                                                                                                                                                                                                                                                                                                                                     | М       |             | A/C:       | Central  |                 | % Fin. Base          | ement:  | 80          |
| Dining Room:  | 14X8.5                                                                                                                                                                                                                                                                                                                                                                                                                                                                                                                                                                                                                                        | М       |             | Heat:      | FA gas   |                 |                      | Stoop:  |             |
| Kitchen:      | 14X8.5                                                                                                                                                                                                                                                                                                                                                                                                                                                                                                                                                                                                                                        | М       | F           | ire Place: | New Osbu | rn              |                      | Patio:  | 6X64        |
| Breakfast:    |                                                                                                                                                                                                                                                                                                                                                                                                                                                                                                                                                                                                                                               |         | Ref         | rigerator: | yes      |                 | Covered              | Deck:   | 12X30       |
| Sunroom:      |                                                                                                                                                                                                                                                                                                                                                                                                                                                                                                                                                                                                                                               |         | Dis         | hwasher:   | Yes      |                 | 2 Car Ga             | arage : | 27X30       |
| Utility Room: | 10X8.5                                                                                                                                                                                                                                                                                                                                                                                                                                                                                                                                                                                                                                        | М       |             | Disposal:  | Yes      |                 | OutBu                | ilding: | 48'X 32'    |
| Mst Bedroom   | 14.5X13.8                                                                                                                                                                                                                                                                                                                                                                                                                                                                                                                                                                                                                                     | М       |             | Range:     | Yes      |                 |                      |         |             |
| Bedroom 2:    | 10.3X12                                                                                                                                                                                                                                                                                                                                                                                                                                                                                                                                                                                                                                       | М       | Rar         | ige Hood:  |          |                 |                      | Roof:   | Malarkey 18 |
| Bdr/office 3: | 9.8X10.3                                                                                                                                                                                                                                                                                                                                                                                                                                                                                                                                                                                                                                      | М       |             | Oven:      | Yes      |                 | Ex                   | terior: | brick       |
| NC Bdr 4:     | 14X9.7                                                                                                                                                                                                                                                                                                                                                                                                                                                                                                                                                                                                                                        | L       | M           | icrowave:  | Yes,     |                 |                      | UGS:    | no          |
| Family Room:  | 14X26.5                                                                                                                                                                                                                                                                                                                                                                                                                                                                                                                                                                                                                                       | L       | C           | arpeting:  | Yes      |                 | Win                  | dows:   | Wood        |
|               |                                                                                                                                                                                                                                                                                                                                                                                                                                                                                                                                                                                                                                               |         |             | Curtains:  | Yes      |                 |                      | Doors:  | Solid Oak   |
|               |                                                                                                                                                                                                                                                                                                                                                                                                                                                                                                                                                                                                                                               |         |             | Washer:    | Yes      |                 | 1                    | Faxes:  | \$4,782.92  |
| Mst Bath 1:   | 10.X7.5                                                                                                                                                                                                                                                                                                                                                                                                                                                                                                                                                                                                                                       | М       |             | Dryer:     | Yes      |                 | Avg. Util.           | (Gas):  | \$100       |
| Bath 2:       | 10.3X6                                                                                                                                                                                                                                                                                                                                                                                                                                                                                                                                                                                                                                        | М       | Si          | noke Det.  | Yes      |                 | Avg. Util.           | (Elec): | \$100-\$150 |
| Bath 3:       | 11.4X5.11                                                                                                                                                                                                                                                                                                                                                                                                                                                                                                                                                                                                                                     |         | Wate        | er Heater: | yes      |                 | Lo                   | t Size: | 10.99 acres |
| HOA           | \$200.00                                                                                                                                                                                                                                                                                                                                                                                                                                                                                                                                                                                                                                      | Road    | Water       | Softener:  | None     |                 | Z                    | oning:  | SF          |
| Remarks:      | Views Views of Lake McConaughy and surrounding grassland on the newly reconstructed deck<br>are spectacular. This 2 story brick home is located on 11 acres with a Cleary building with a 12 ft<br>overhead door and 10 ft overhead door, plus 2 car garage attached to the home. Large windows to take<br>in all the views and a walk out basement with patio to enjoy the sunrise and sunset. Large Master<br>Bedroom with en-suite bath. 2 additional full bathrooms and bedrooms for family and beach loving<br>friends. 2018 Marlarkey foof, wood burning insert in family room and charcoal grill built in on the<br>deck. Call to see! |         |             |            |          |                 |                      |         |             |
| Owner:        | Lowell Harter                                                                                                                                                                                                                                                                                                                                                                                                                                                                                                                                                                                                                                 | Renter: |             |            |          | Danette's cell: |                      |         | 89-4597     |
| Occupied:     | ves                                                                                                                                                                                                                                                                                                                                                                                                                                                                                                                                                                                                                                           | Listir  | ng Agent:   |            |          |                 | Listing Date: 03/06/ |         |             |
| •             |                                                                                                                                                                                                                                                                                                                                                                                                                                                                                                                                                                                                                                               |         |             |            |          |                 | 0                    |         |             |