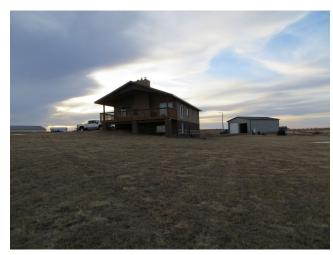

| accuracy.     |                                                                                                                                                                                                                                                                                                                                                                                                                                                                                                                                                                                                                                               |         |             |            |          |                 |                      |         |             |
|---------------|-----------------------------------------------------------------------------------------------------------------------------------------------------------------------------------------------------------------------------------------------------------------------------------------------------------------------------------------------------------------------------------------------------------------------------------------------------------------------------------------------------------------------------------------------------------------------------------------------------------------------------------------------|---------|-------------|------------|----------|-----------------|----------------------|---------|-------------|
| Room:         | Dimensions:                                                                                                                                                                                                                                                                                                                                                                                                                                                                                                                                                                                                                                   | Level:  | Appliances: |            |          | Other Info:     |                      |         |             |
| Living Room:  | 26.5X10.5                                                                                                                                                                                                                                                                                                                                                                                                                                                                                                                                                                                                                                     | М       |             | A/C:       | Central  |                 | % Fin. Base          | ement:  | 80          |
| Dining Room:  | 14X8.5                                                                                                                                                                                                                                                                                                                                                                                                                                                                                                                                                                                                                                        | М       |             | Heat:      | FA gas   |                 |                      | Stoop:  |             |
| Kitchen:      | 14X8.5                                                                                                                                                                                                                                                                                                                                                                                                                                                                                                                                                                                                                                        | М       | F           | ire Place: | New Osbu | rn              |                      | Patio:  | 6X64        |
| Breakfast:    |                                                                                                                                                                                                                                                                                                                                                                                                                                                                                                                                                                                                                                               |         | Ref         | rigerator: | yes      |                 | Covered              | Deck:   | 12X30       |
| Sunroom:      |                                                                                                                                                                                                                                                                                                                                                                                                                                                                                                                                                                                                                                               |         | Dis         | hwasher:   | Yes      |                 | 2 Car Ga             | arage : | 27X30       |
| Utility Room: | 10X8.5                                                                                                                                                                                                                                                                                                                                                                                                                                                                                                                                                                                                                                        | М       |             | Disposal:  | Yes      |                 | OutBu                | ilding: | 48'X 32'    |
| Mst Bedroom   | 14.5X13.8                                                                                                                                                                                                                                                                                                                                                                                                                                                                                                                                                                                                                                     | М       |             | Range:     | Yes      |                 |                      |         |             |
| Bedroom 2:    | 10.3X12                                                                                                                                                                                                                                                                                                                                                                                                                                                                                                                                                                                                                                       | М       | Rar         | ige Hood:  |          |                 |                      | Roof:   | Malarkey 18 |
| Bdr/office 3: | 9.8X10.3                                                                                                                                                                                                                                                                                                                                                                                                                                                                                                                                                                                                                                      | М       |             | Oven:      | Yes      |                 | Ex                   | terior: | brick       |
| NC Bdr 4:     | 14X9.7                                                                                                                                                                                                                                                                                                                                                                                                                                                                                                                                                                                                                                        | L       | M           | icrowave:  | Yes,     |                 |                      | UGS:    | no          |
| Family Room:  | 14X26.5                                                                                                                                                                                                                                                                                                                                                                                                                                                                                                                                                                                                                                       | L       | C           | arpeting:  | Yes      |                 | Win                  | dows:   | Wood        |
|               |                                                                                                                                                                                                                                                                                                                                                                                                                                                                                                                                                                                                                                               |         |             | Curtains:  | Yes      |                 |                      | Doors:  | Solid Oak   |
|               |                                                                                                                                                                                                                                                                                                                                                                                                                                                                                                                                                                                                                                               |         |             | Washer:    | Yes      |                 | 1                    | Faxes:  | \$4,782.92  |
| Mst Bath 1:   | 10.X7.5                                                                                                                                                                                                                                                                                                                                                                                                                                                                                                                                                                                                                                       | М       |             | Dryer:     | Yes      |                 | Avg. Util.           | (Gas):  | \$100       |
| Bath 2:       | 10.3X6                                                                                                                                                                                                                                                                                                                                                                                                                                                                                                                                                                                                                                        | М       | Si          | noke Det.  | Yes      |                 | Avg. Util.           | (Elec): | \$100-\$150 |
| Bath 3:       | 11.4X5.11                                                                                                                                                                                                                                                                                                                                                                                                                                                                                                                                                                                                                                     |         | Wate        | er Heater: | yes      |                 | Lo                   | t Size: | 10.99 acres |
| HOA           | \$200.00                                                                                                                                                                                                                                                                                                                                                                                                                                                                                                                                                                                                                                      | Road    | Water       | Softener:  | None     |                 | Z                    | oning:  | SF          |
| Remarks:      | Views Views of Lake McConaughy and surrounding grassland on the newly reconstructed deck<br>are spectacular. This 2 story brick home is located on 11 acres with a Cleary building with a 12 ft<br>overhead door and 10 ft overhead door, plus 2 car garage attached to the home. Large windows to take<br>in all the views and a walk out basement with patio to enjoy the sunrise and sunset. Large Master<br>Bedroom with en-suite bath. 2 additional full bathrooms and bedrooms for family and beach loving<br>friends. 2018 Marlarkey foof, wood burning insert in family room and charcoal grill built in on the<br>deck. Call to see! |         |             |            |          |                 |                      |         |             |
| Owner:        | Lowell Harter                                                                                                                                                                                                                                                                                                                                                                                                                                                                                                                                                                                                                                 | Renter: |             |            |          | Danette's cell: |                      |         | 89-4597     |
| Occupied:     | ves                                                                                                                                                                                                                                                                                                                                                                                                                                                                                                                                                                                                                                           | Listir  | ng Agent:   |            |          |                 | Listing Date: 03/06/ |         |             |
| •             |                                                                                                                                                                                                                                                                                                                                                                                                                                                                                                                                                                                                                                               |         |             |            |          |                 | 0                    |         |             |